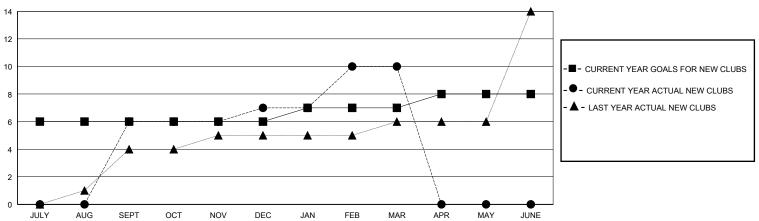

## GOALS AND ACTUAL NEW CLUBS CUMULATIVE

## District 325 D

Results as of: 3/31/2024

| GMT:                  |               | LOC       | CATION NEPAL  |                       | GMT CA                  |                         |                                                    |  |
|-----------------------|---------------|-----------|---------------|-----------------------|-------------------------|-------------------------|----------------------------------------------------|--|
|                       | Club          | S         |               | Members               |                         |                         |                                                    |  |
| RESULTS FOR 2023-2024 |               |           |               | RESULTS FOR 2023-2024 |                         |                         |                                                    |  |
| QUARTER               | NEW CLUB GOAL | NEW CLUBS | DROPPED CLUBS | QUARTER MEM           | IBER GROWTH NET<br>GOAL | MEMBER GROWTH<br>ACTUAL | DROPPED<br>MEMBERS ACTUAL<br>(including transfers) |  |
| JULY/AUG/SEPT         | 6             | 6         | 5             | JULY/AUG/SEPT         | 80                      | 219                     | 190                                                |  |
| OCT/NOV/DEC           | 0             | 1         | 4             | OCT/NOV/DEC           | 100                     | 53                      | 326                                                |  |
| JAN/FEB/MAR           | 1             | 3         | 3             | JAN/FEB/MAR           | 40                      | 139                     | 62                                                 |  |
| APR/MAY/JUNE          | 1             | 0         | 0             | APR/MAY/JUNE          | 20                      | 0                       | 0                                                  |  |