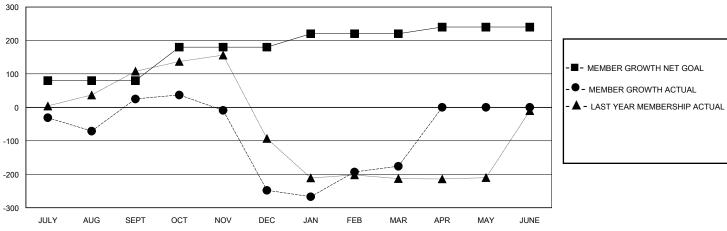

## GOALS AND ACTUAL MEMBERS CUMULATIVE

| DROPPED CLUBS: 12 |     | 48 CLUBS OF 86 ADDED 1 OR MORE | GENDER DISTRIBUTION                |                |       |
|-------------------|-----|--------------------------------|------------------------------------|----------------|-------|
|                   |     | NEW MEMBERS                    | MALE                               | 1,324 (67.38%) |       |
|                   |     |                                | FEMALE                             | 642 (32.67%)   |       |
| DROPPED MEMBERS   |     |                                |                                    |                |       |
| DECEASED          | 14  | CLICK HERE FOR CUMULATIVE      | TOTAL FAMILY UNIT MEMBERS          |                | 1,284 |
| CLUB CANCELLED    | 246 | MEMBERSHIP DATA                | FAMILY MEMBERS PAYING HALF<br>DUES |                |       |
| OTHER             | 318 |                                |                                    |                | 858   |
| TOTAL             | 578 |                                |                                    |                |       |

## District 325 D

Results as of: 3/31/2024

| GMT:                  |               | LOC       | CATION NEPAL  |                       | GMT CA                  |                         |                                                    |  |
|-----------------------|---------------|-----------|---------------|-----------------------|-------------------------|-------------------------|----------------------------------------------------|--|
|                       | Club          | S         |               | Members               |                         |                         |                                                    |  |
| RESULTS FOR 2023-2024 |               |           |               | RESULTS FOR 2023-2024 |                         |                         |                                                    |  |
| QUARTER               | NEW CLUB GOAL | NEW CLUBS | DROPPED CLUBS | QUARTER MEM           | IBER GROWTH NET<br>GOAL | MEMBER GROWTH<br>ACTUAL | DROPPED<br>MEMBERS ACTUAL<br>(including transfers) |  |
| JULY/AUG/SEPT         | 6             | 6         | 5             | JULY/AUG/SEPT         | 80                      | 219                     | 190                                                |  |
| OCT/NOV/DEC           | 0             | 1         | 4             | OCT/NOV/DEC           | 100                     | 53                      | 326                                                |  |
| JAN/FEB/MAR           | 1             | 3         | 3             | JAN/FEB/MAR           | 40                      | 139                     | 62                                                 |  |
| APR/MAY/JUNE          | 1             | 0         | 0             | APR/MAY/JUNE          | 20                      | 0                       | 0                                                  |  |